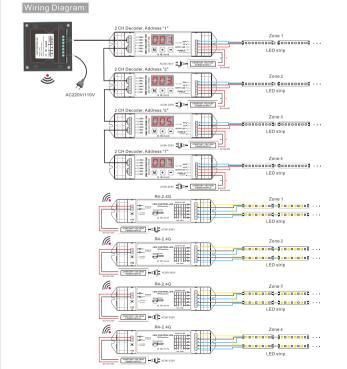

4 Zone selection

CT mode key

Scene

LED CONTROLLER

learning ID: Press ID learning button on the receiver for 3 seconds. when the indicator light is on, press any zone

Cancel ID: Press ID learning button on the receiver for 5 seconds. When the indicator light flashed quickly (the

Notice: The receiver can memorize up to 8 IDs. When receiving control information from any learnt ID. it can be controlled. If the memorized ID up to 8, long press learning key for 3 seconds to get out of the learning status, cancel the ID and reset. The receiver can not record the different zone on the same panel, if you want to control the other zone with the same panel, you need to cancel the ID and reset.

[0] · ADDRESS

The matching method between panel and receiver:

frequency is 5Hz), and all learnt IDs have been canceled.

Long press to open or close zone, Short press to select the current zo

- 5. Any damages caused by earthquake, fire, flood, lightning strike etc force majeure of natural disasters.
- 6.Any damages caused by negligence, inappropriate storing at high temperature and humidity environment or near harmful chemicals.
- 7.Product has been updated.