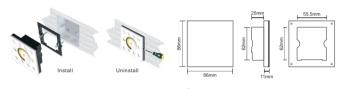

#### Installation:

#### P6X: CCT Panel

- Input Voltage: AC85V-265V
- Output Signal: DMX512+2.4G
- Dimming Range: 5%-100%
- Working Temperature: -20°C~55°C
- Dimensions: L86×W86×H36(mm)
- Weight(N.W): 230g